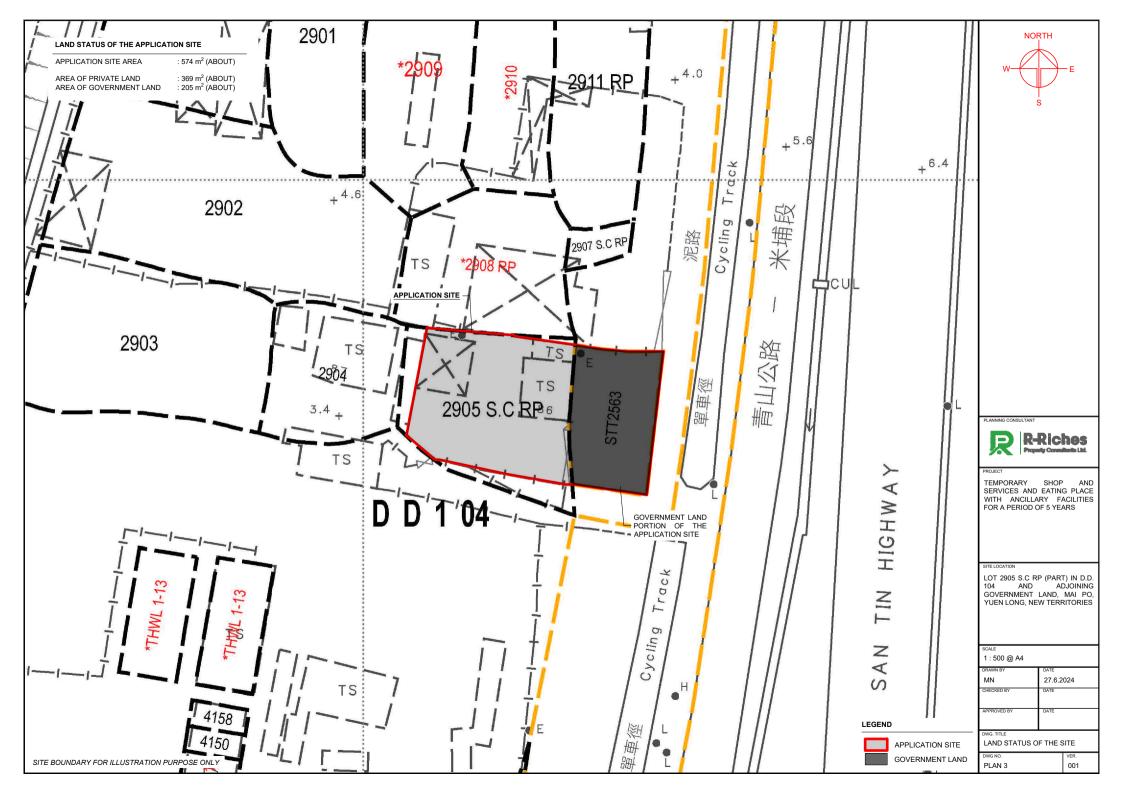

**TOTAL** 189.75 m<sup>2</sup> (ABOUT) 379.5 m<sup>2</sup> (ABOUT)

TEMPORARY SHOP AND SERVICES AND EATING PLACE WITH ANCILLARY FACILITIES FOR A PERIOD OF 5 YEARS

LOT 2905 S.C RP (PART) IN D.D. 104 AND ADJOINING GOVERNMENT LAND, MAI PO, YUEN LONG, NEW TERRITORIES