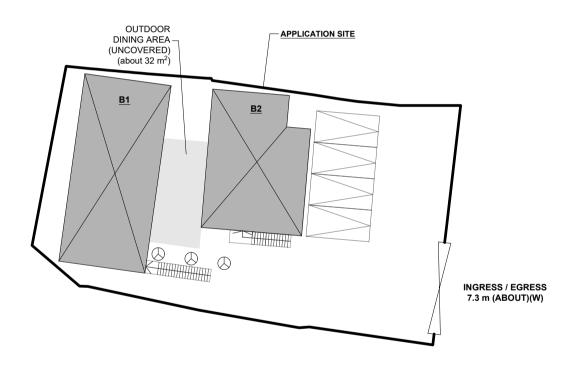

| DEVE | OPMENT | PARAME | TERS |
|------|--------|--------|------|
|      |        |        |      |

: 574 m<sup>2</sup> (ABOUT) : 189.75 m<sup>2</sup> (ABOUT) : 384.25 m<sup>2</sup> (ABOUT) APPLICATION SITE AREA COVERED AREA UNCOVERED AREA PLOT RATIO : 0.66 (ABOUT) SITE COVERAGE : 33 % (ABOUT)

NO. OF STRUCTURE

DOMESTIC GFA : NOT APPLICABLE : 379.5 m<sup>2</sup> (ABOUT) : 379.5 m<sup>2</sup> (ABOUT) NON-DOMESTIC GFA TOTAL GFA

BUILDING HEIGHT : NOT EXCEEDING 7.5 m

NO. OF STOREY

| STR | UCTURE         | USE                                                              | COVERED<br>AREA              | GFA                          | BUILDING<br>HEIGHT             |
|-----|----------------|------------------------------------------------------------------|------------------------------|------------------------------|--------------------------------|
| B1  | (G/F)<br>(1/F) | EATING PLACE, SITE OFFICE<br>SHOP AND SERVICES                   | 106.5 m <sup>2</sup> (ABOUT) | 213 m <sup>2</sup> (ABOUT)   | NOT EXCEEDING 7.5 m (2-STOREY) |
| B2  | (G/F)<br>(1/F) | SHOP AND SERVICES, SITE OFFICE,<br>WASHROOM<br>SHOP AND SERVICES | 83.25 m <sup>2</sup> (ABOUT) | 166.5 m <sup>2</sup> (ABOUT) | NOT EXCEEDING 7.5 m (2-STOREY) |

**TOTAL** 189.75 m<sup>2</sup> (ABOUT) 379.5 m<sup>2</sup> (ABOUT)

TEMPORARY SHOP AND SERVICES AND EATING PLACE WITH ANCILLARY FACILITIES FOR A PERIOD OF 5 YEARS

LOT 2905 S.C RP (PART) IN D.D. 104 AND ADJOINING GOVERNMENT LAND, MAI PO, YUEN LONG, NEW TERRITORIES

## LEGEND

APPLICATION SITE

STRUCTURE

PARKING SPACE

EXISTING TREE (WILL BE PRESERVED)

INGRESS / EGRESS

1:300 @ A4 20.11.2024 APPROVED BY

LAYOUT PLAN PLAN 4 001

PARKING AND LOADING/UNLOADING PROVISION

NO. OF PRIVATE CAR PARKING SPACE DIMENSION OF PARKING SPACE

: 5 m (L) X 2.5 m (W)