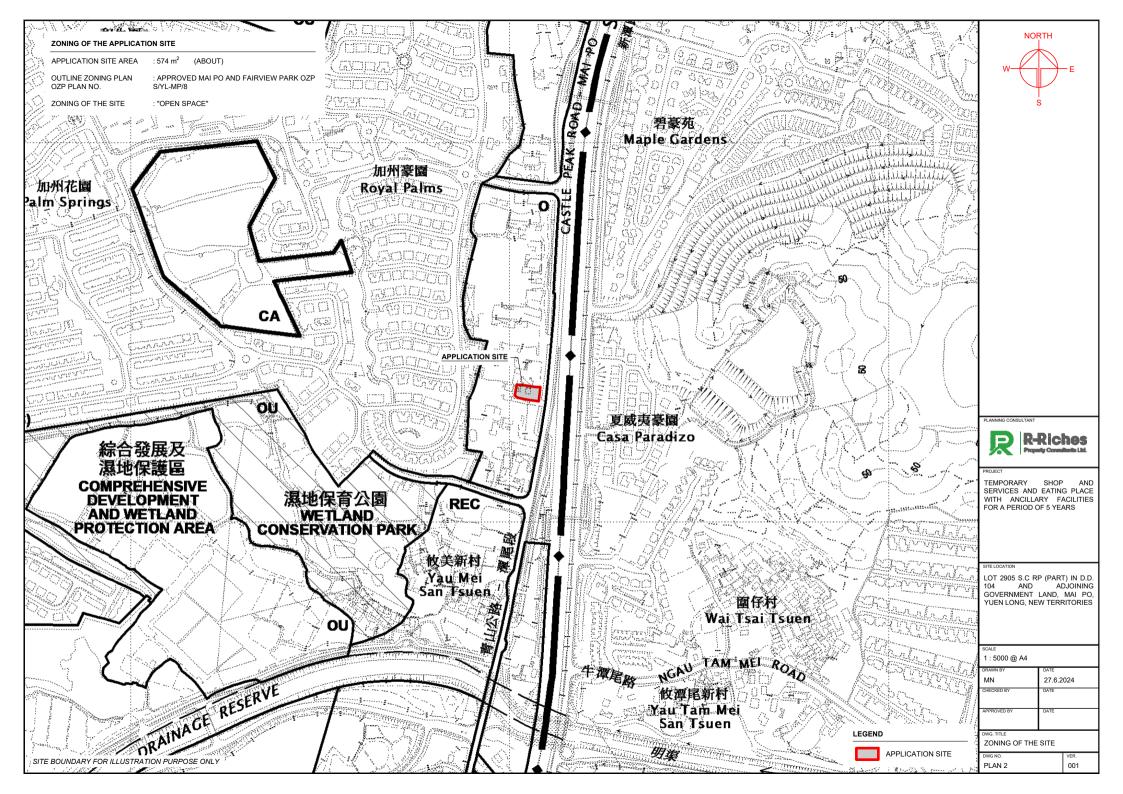

**TOTAL** 189.75 m<sup>2</sup> (ABOUT) 379.5 m<sup>2</sup> (ABOUT)

TEMPORARY SHOP AND SERVICES AND EATING PLACE WITH ANCILLARY FACILITIES FOR A PERIOD OF 5 YEARS

LOT 2905 S.C RP (PART) IN D.D. 104 AND ADJOINING GOVERNMENT LAND, MAI PO, YUEN LONG, NEW TERRITORIES