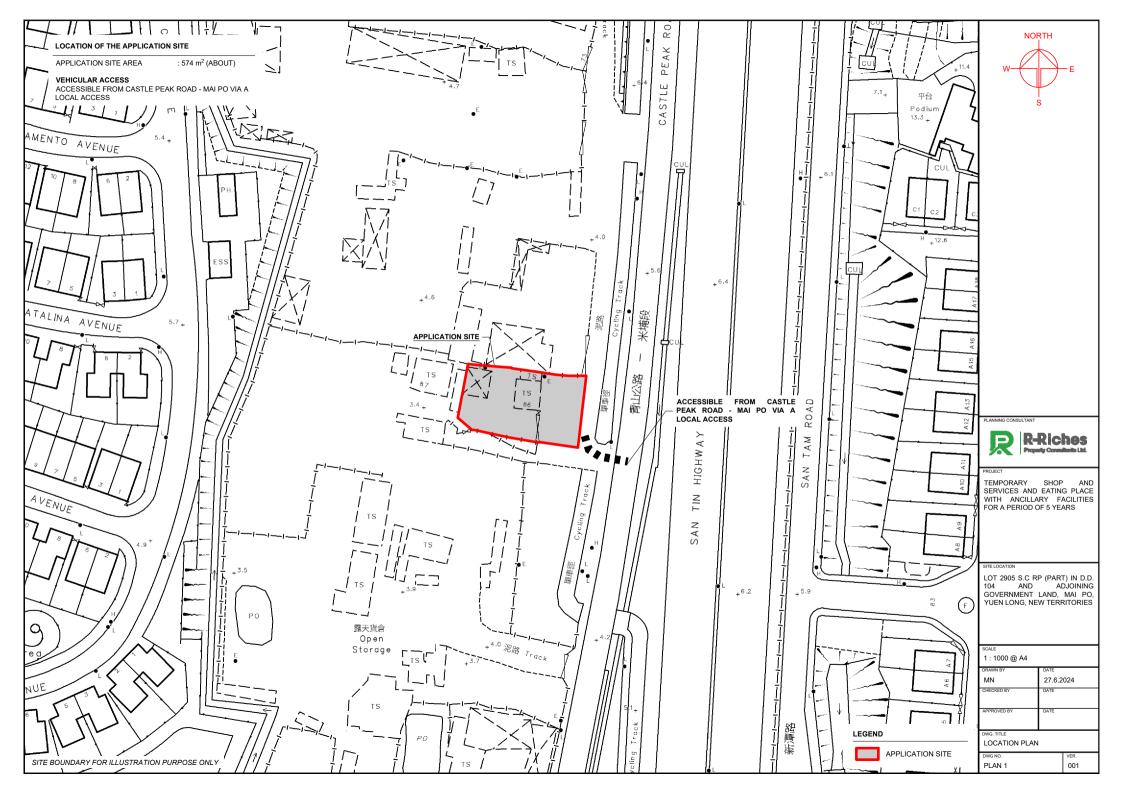

**TOTAL** 189.75 m<sup>2</sup> (ABOUT) 379.5 m<sup>2</sup> (ABOUT)

TEMPORARY SHOP AND SERVICES AND EATING PLACE WITH ANCILLARY FACILITIES FOR A PERIOD OF 5 YEARS

LOT 2905 S.C RP (PART) IN D.D. 104 AND ADJOINING GOVERNMENT LAND, MAI PO, YUEN LONG, NEW TERRITORIES