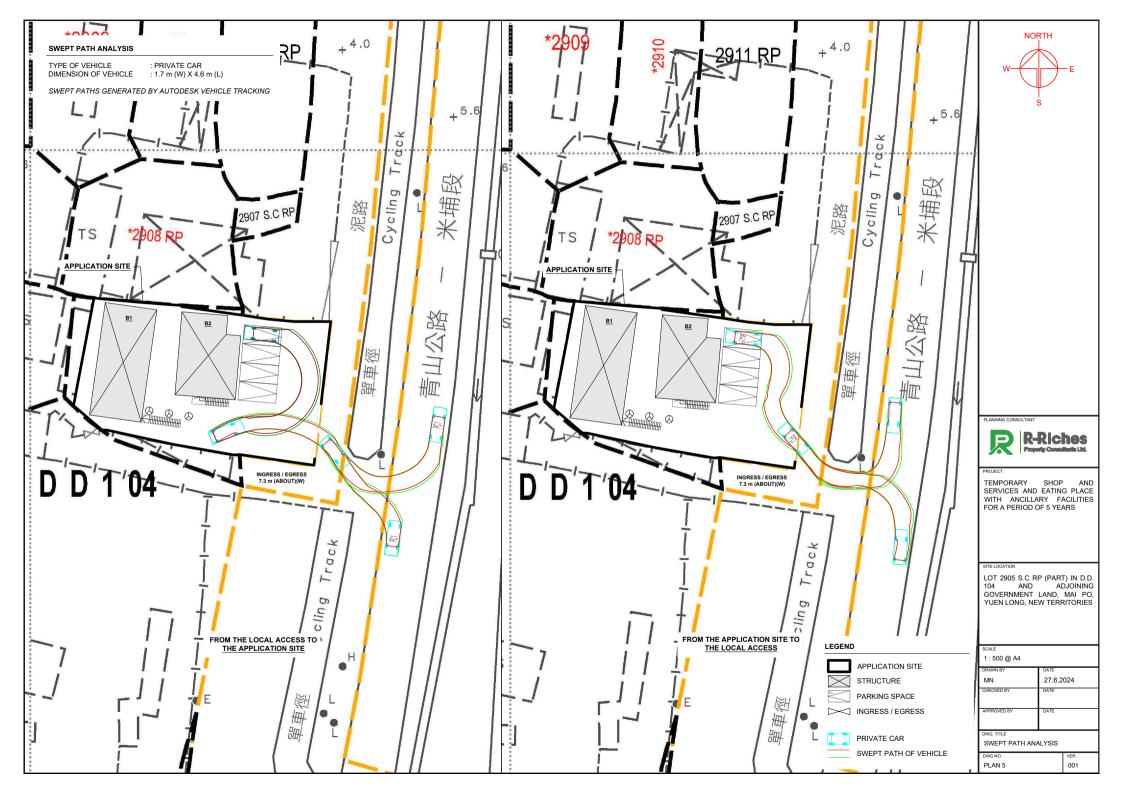

## LEGEND

APPLICATION SITE

STRUCTURE

PARKING SPACE

EXISTING TREE (WILL BE PRESERVED)

INGRESS / EGRESS

1:300 @ A4 20.11.2024 APPROVED BY

LAYOUT PLAN PLAN 4 001